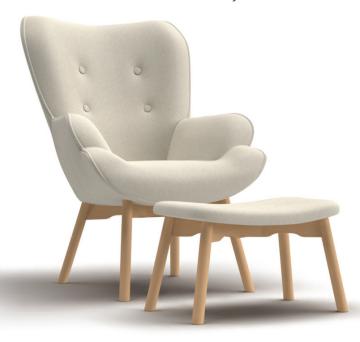

# **ERNEST**

The Ernest occasional chair will compliment any room of the house. The cosy fleece-style Orson fabric makes for a very comfortable seat & foot stool set.

STRUCTURAL WARRANTY

**FOAM** WARRANTY

## **KEY FEATURES & BENEFITS**

| FRAME      | Rubberwood frame                               | A sturdy frame constructed with rubberwood provides a solid and long-lasting base to the chair        |
|------------|------------------------------------------------|-------------------------------------------------------------------------------------------------------|
| FOAM       | Seats made from premium high-density foam base | Base provides a layered foundation for the suite, resulting in a deep softness for comfort that lasts |
| UPHOLSTERY | Stocked in Orson fabric                        | Available in cream colour, the Orson fabric is a comfortable fleece-style upholstery                  |