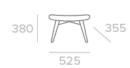

# **ERNEST**

The Ernest occasional chair will compliment any room of the house. The cosy fleece-style Orson fabric makes for a very comfortable seat & foot stool set.



STRUCTURAL WARRANTY



**FOAM** WARRANTY



FABRIC WARRANTY





Scan QR code to view this product online at **synargy.com** 



## **COLOURS AVAILABLE**

#### STOCKED IN



Orson Fabric (Cream)

# **MEASUREMENTS**





## **KEY FEATURES & BENEFITS**

| FRAME      | Rubberwood frame                               | A sturdy frame constructed with rubberwood provides a solid and long-lasting base to the chair        |
|------------|------------------------------------------------|-------------------------------------------------------------------------------------------------------|
| FOAM       | Seats made from premium high-density foam base | Base provides a layered foundation for the suite, resulting in a deep softness for comfort that lasts |
| UPHOLSTERY | Stocked in Orson fabric                        | Available in cream colour, the Orson fabric is a comfortable fleece-style upholstery                  |