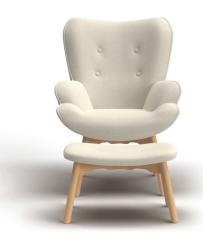

# **ERNEST**

The Ernest occasional chair will compliment any room of the house. The cosy fleece-style Orson fabric makes for a very comfortable seat & foot stool set.

STRUCTURAL WARRANTY

**FOAM** WARRANTY

## **KEY FEATURES & BENEFITS**

| FRAME      | Rubberwood frame                               | A sturdy frame constructed with rubberwood provides a solid and long-lasting base to the chair        |
|------------|------------------------------------------------|-------------------------------------------------------------------------------------------------------|
| FOAM       | Seats made from premium high-density foam base | Base provides a layered foundation for the suite, resulting in a deep softness for comfort that lasts |
| UPHOLSTERY | Stocked in Orson fabric                        | Available in cream colour, the Orson fabric is a comfortable fleece-style upholstery                  |