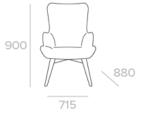

# **ERNEST**

The Ernest occasional chair will compliment any room of the house. The cosy fleece-style Orson fabric makes for a very comfortable seat & foot stool set.



STRUCTURAL WARRANTY



**FOAM** WARRANTY



FABRIC WARRANTY





Scan QR code to view this product online at **synargy.com** 



## **COLOURS AVAILABLE**

#### STOCKED IN



Orson Fabric (Cream)

# **MEASUREMENTS**





## **KEY FEATURES & BENEFITS**

| FRAME      | Rubberwood frame                               | A sturdy frame constructed with rubberwood provides a solid and long-lasting base to the chair        |
|------------|------------------------------------------------|-------------------------------------------------------------------------------------------------------|
| FOAM       | Seats made from premium high-density foam base | Base provides a layered foundation for the suite, resulting in a deep softness for comfort that lasts |
| UPHOLSTERY | Stocked in Orson fabric                        | Available in cream colour, the Orson fabric is a comfortable fleece-style upholstery                  |